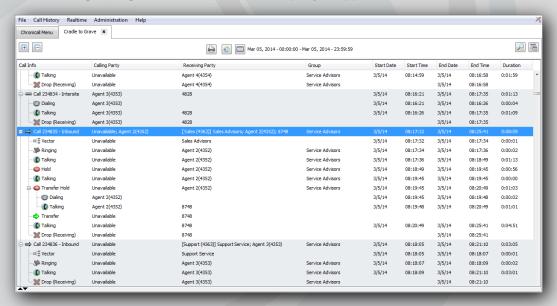

## **Cradle to Grave**

Chronicall's unique Cradle to Grave interface allows you to see every detail of every call that passes through your phone system, including talking duration, transfers, which party dropped the call, and much more.