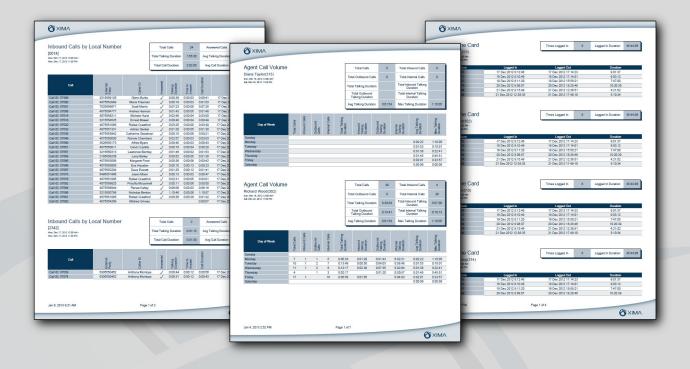

## **Standard Reports**

Chronicall's detailed reports pull a wide range of call data from the Chronicall database and display it in a simple, attractive format. These reports can be run or scheduled at any time and exported to a file or email addresses.