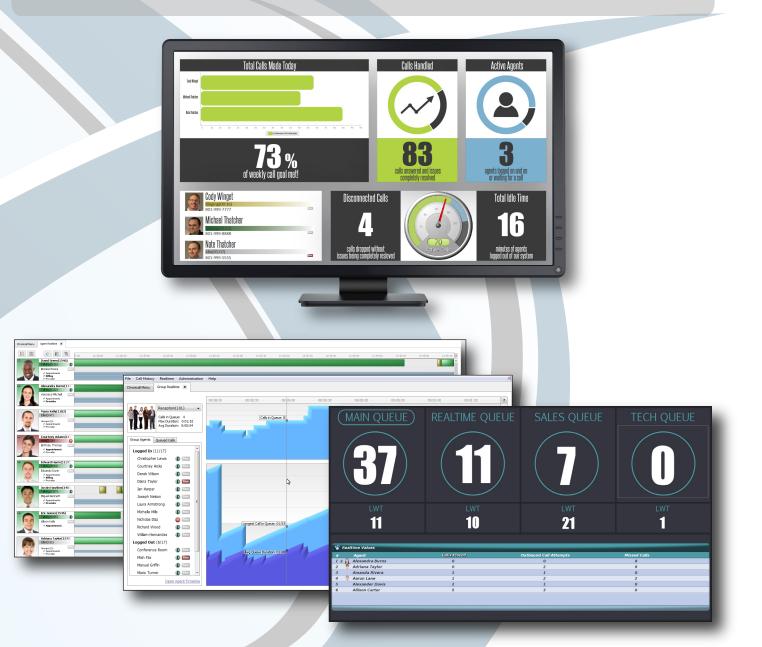

### Realtime

•Realtime Software - Enhance your Chronicall system by including Realtime reporting available for stations, groups, agents, and skill groups.

•Enhanced Reports - Enhance your reports with Realtime by reporting on your agents activity including ACW, AUX time, aux reason codes, and login and logout time.

•Custom Wallboard Displays - Realtime software allows you to create customized wallboards that can display virtually any value you want to see in realtime.

•Alert Notifications - Be alerted in realtime when someone calls 911, or when too many calls are in queue. Unlimited threshold alerts.

•Agent Dashboards - Using Xima Agent Dashboards, you can create additional aux reason codes, associate a job code/disposition code/account code to your calls, get pop-up screen alerts, CRM integration, and customized displays for each agent.